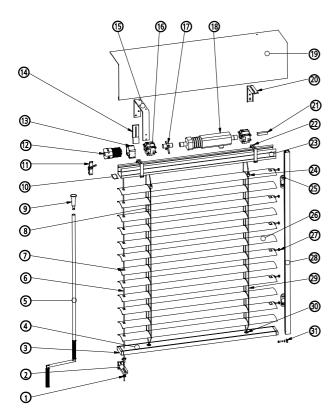

## 3. . Explosionszeichnung mit Legende von Standardjalousie

## Legende:

- 1 Spannschraube
- 2 Spannwinkel
- 3 Endkappe für Unterschiene
- 4 Unterschiene
- 5 Kurbel
- 6 Spannseil
- 7 Lamellenclip
- 8 Aufzugsband
- 9 Kupplungstrichter
- 10 Aussteifungsplatte
- 11 Gelenklager
- 12 Getriebe
- 13 Getriebehalter
- 14 Verlängerungstück
- 15 Versteifungsbügel
- 16 Bandspulenlager
- 17 Spindelsperre
- 18 Motor
- 19 Blende
- 20 KT-Träger
- 21 Antriebswelle
- 22 Träger 57/51
- 23 Kopfschiene
- 24 Leiterkordelverbinder
- 25 Abstandhalter
- 26 Lamelle
- 27 Führungsnippel
- 28 Führungsschiene
- 29 Leiterkordel
- 30 Texband-Gummistopfen
- 31 Führungsschienenverschluss